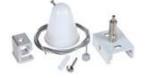

### MOUNTING ACCESSORIES

CEILING BRACKET

SUSPENSION SET 1,5 METERS OR 4 METERS

T-BRACKET FOR "IN ROW" USE JUNCTION

-----

OUTSIDE

UMINAIRES

184