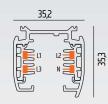

Three-circuit track or three phases. The track is designed for surface mounting

on the ceiling. The housing is made of an aluminium profile. The copper wires embedded in a specially designed plastic profile. The housing is powder painted

POWER SUPPLY: 3-circuits 3-phases

400 V

230 V

N

12

Ф

track is available in sections of 1, 2, 3 and 4 meters.

16A