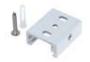

### MOUNTING ACCESSORIES

CEILING BRACKET

SUSPENSION SET 1,5 METERS OR 4 METERS

T-BRACKET FOR "IN ROW" USE JUNCTION

-----

OUTSIDE

UMINAIRES

184