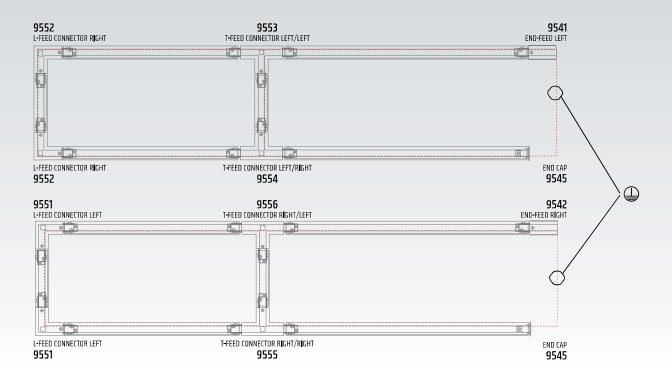

#### TRACK CONNECTION DIAGRAM

| NAME                                | catalog number |       |
|-------------------------------------|----------------|-------|
|                                     | white          | black |
| TRACK 4 meters                      | 9504W          | 9504B |
| TRACK 3 meters                      | 9503W          | 9503B |
| TRACK 2 meters                      | 9502W          | 9502B |
| TRACK 1 meter                       | 9501W          | 9501B |
| END-FEED LEFT                       | 9541W          | 9541B |
| END-FEED RIGHT                      | 9542W          | 9542B |
| END CAP                             | 9545W          | 9545B |
| JOINTING CONNECTOR                  | 9550W          | 9550B |
| MIDDLE FEED CONNECTOR               | 9560w          | 9560B |
| L-FEED CONNECTOR RIGHT              | 9552W          | 9552B |
| L-FEED CONNECTOR LEFT               | 9551W          | 9551B |
| T-FEED CONNECTOR RIGHT/RIGHT        | 9555W          | 9555B |
| T-FEED CONNECTOR LEFT/LEFT          | 9553W          | 9553B |
| T-FEED CONNECTOR RIGHT/LEFT         | 9556W          | 9556B |
| T-FEED CONNECTOR LEFT/RIGHT         | 9554W          | 9554B |
| X-FEED CONNECTOR                    | 9557W          | 9557B |
| ADJUSTABLE CONNECTOR                | 9559W          | 9559B |
| CEILING BRACKET                     | 9571W          | 9571B |
| SUSPENSION SET 1,5 meters           | 9572W          | 9572B |
| SUSPENSION SET 4 meters             | 9575W          | 9575B |
| T-BRACKET FOR "IN ROW" USE JUNCTION | 9558W          | 9558B |