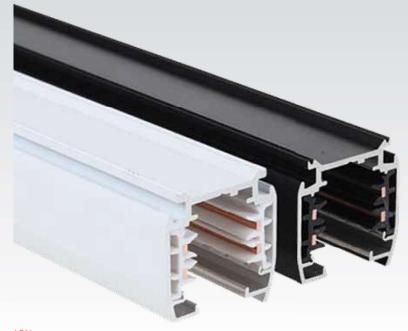

Three-circuit track or three phases. The track is designed for surface mounting

on the ceiling. The housing is made of an aluminium profile. The copper wires embedded in a specially designed plastic profile. The housing is powder painted

in white, black or optional gray. Permissible current load on the one circuit 16A. The

Three-phases

16A \_-

16A

16A

16A

16A

16A

POWER SUPPLY: 3-circuits 3-phases

400 V

230 V

N

12

Ф

track is available in sections of 1, 2, 3 and 4 meters.

16A